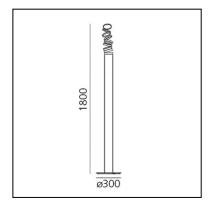

# Decomposé Light Floor - Fumé

# Atelier Oï



### **DESCRIPTION**

"The projected light is broken down on each ring, light rays come to life in a scenic dance, made of shadows circulating around the central heart." Atelier OÏ

## **⊕** (€



## FEATURES

- Article Code: DOI4600D80

PRODUCT CODE: DOI4600D80

Colour: FuméInstallation: FloorMaterial: AluminiumSeries: Design Collection

Environment: Indoordesign by: Atelier Oï

#### LUMINAIRE

- Watt: **45W** 

- Delivered lumens output: 3564lm

- CCT: **3000K** - CRI: **90** 

## **DIMENSIONS**

- Height: **cm 180** 

- Base Diameter: cm 30

## **SOURCES INCLUDED**

- Category: **Led**- Number: **1** 

- Watt: **45W** 

- Color temperature (K): 3000K

- CRI: 90