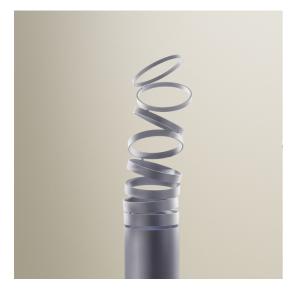

# Decomposé Light Floor - Fumé

### **DESCRIPTION**

"The projected light is broken down on each ring, light rays come to life in a scenic dance, made of shadows circulating around the central heart." Atelier OÏ

## FEATURES

- Article Code: DOI4600D80

PRODUCT CODE: DOI4600D80

Colour: FuméInstallation: FloorMaterial: AluminiumSeries: Design Collection

Environment: Indoordesign by: Atelier Oï